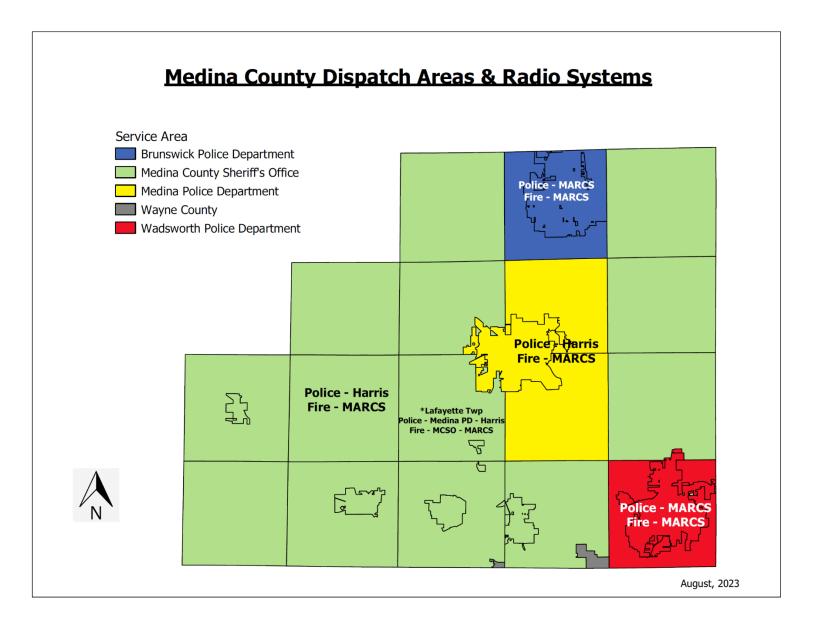

#### **Shared Systems (2)**

| Radio System<br>Name | Owning Agency                  | Make/Model | Frequency Band         | Mode    | Туре    | Service<br>Area  |
|----------------------|--------------------------------|------------|------------------------|---------|---------|------------------|
| Ohio MARCS           |                                | Motorola   | MARCS (700/800<br>MHz) | Digital | Trunked | Statewide        |
| Medina County        | Medina County Sheriff's Office | Harris     | 700 MHz                | Digital | Trunked | Medina<br>County |

#### **Console Patching Capabilities (2)**

| Dispatch Center Name           | System<br>Name | Make/Model | No. of<br>Consoles | Systems Accessible via<br>Patching |
|--------------------------------|----------------|------------|--------------------|------------------------------------|
| Brunswick Division of Police   |                | Telex      | 3                  | MARCS, Medina Harris               |
| Medina County Sheriff's Office |                | Harris     | 5                  | MARCS, Medina Harris               |
| Wadsworth Police Dept.         |                | Telex      | 4                  | MARCS, Medina Harris*              |
| Medina Police Department       |                | Motorola   | 3                  | MARCS, Medina Harris               |

#### **Dispatch Centers**

| Dispatch Center<br>Name           | 24/7 Contact<br>Phone<br>Number | Organizations/Agencies Served                                                                                                                                                                                                                                                                                                                                             |
|-----------------------------------|---------------------------------|---------------------------------------------------------------------------------------------------------------------------------------------------------------------------------------------------------------------------------------------------------------------------------------------------------------------------------------------------------------------------|
| City of Medina                    | 330-725-7777                    | Medina PD, Medina FD, Montville Township PD, Medina Life Support<br>Team, Medina Township PD                                                                                                                                                                                                                                                                              |
| City of Brunswick                 | 330-225-9111                    | Brunswick PD, Brunswick FD, Brunswick Hills PD, Brunswick Hills FD,                                                                                                                                                                                                                                                                                                       |
| City of Wadsworth                 | 330-334-1511                    | Wadsworth FD, Wadsworth PD                                                                                                                                                                                                                                                                                                                                                |
| Medina County<br>Sheriff's Office | 330-725-6631                    | Valley City FD, Hinckley FD, Granger FD, Erhart/York FD, Litchfield FD, Spencer FD, Chatham FD, Lafayette FD, Seville-Guilford FD, Westfield FD, Lodi FD, Sharon FD, Medina County SO, Lodi PD, Spencer PD, Seville PD, Hinckley PD, Westfield Center PD, Medina County Park District PD, Medina County Drug Task Force, Medina County EMA/Medina County All Hazards Team |